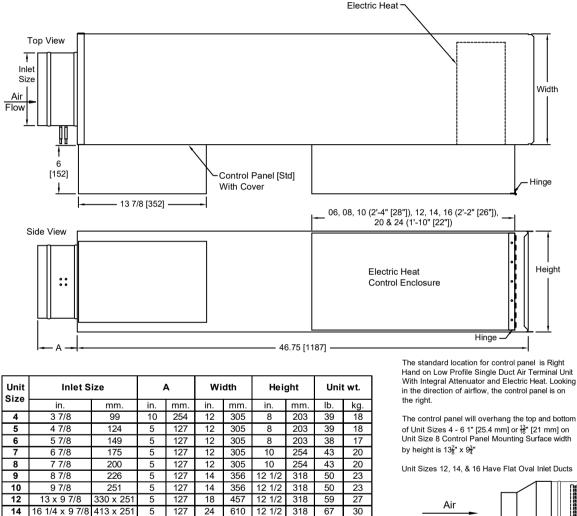

Low Profile Single Duct Air Terminal Unit With Integral Attenuator and Electric Heat

16 19 3/8 x 9 7/8 492 x 251

5

127

28

711 12 1/2

of Unit Sizes 4 - 6 1" [25.4 mm] or  $\frac{13}{16}$ " [21 mm] on Unit Size 8 Control Panel Mounting Surface width