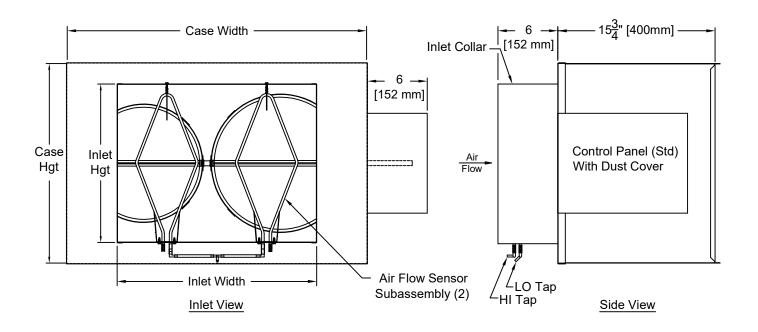

## Single Duct Air Terminal Unit Dual Flow Sensors and Dampers on 20" and 24" Inlets

| Unit | Case<br>Width Height |          | Inlet    |          |  |
|------|----------------------|----------|----------|----------|--|
| Size |                      |          | Width    | Height   |  |
| 20   | 30 (762)             | 20 (508) | 20 (508) | 16 (406) |  |
| 24   | 38 (965)             | 20 (508) | 24 (610) | 16 (406) |  |

The standard location for control panel is Right Hand on Single Duct Air Terminal Unit. Looking in the direction of airflow, the control panel is on the right.

| Standard Construction                                                                                                                                                                           |  |                                                                                                                                                                                                      |                          |                                                                                                                                                                                                               |              |  |  |  |
|-------------------------------------------------------------------------------------------------------------------------------------------------------------------------------------------------|--|------------------------------------------------------------------------------------------------------------------------------------------------------------------------------------------------------|--------------------------|---------------------------------------------------------------------------------------------------------------------------------------------------------------------------------------------------------------|--------------|--|--|--|
| <ul> <li>1/2" Dual Density, Coated Fiberglass</li> <li>All Insulations Meet NFPA 90A And UL 181</li> <li>All Fiberglass Insulations Have Coated<br/>Edges To Prevent Fiber Migration</li> </ul> |  | <ul> <li>Units Are Constructed With 22 Gauge<br/>Casing &amp; Inlet Duct</li> <li>18 Gauge Equivalent Damper Assembly<br/>With Integral Blade Seal</li> <li>Control Panel With Dust Cover</li> </ul> |                          | <ul> <li>Dual dampers are mounted to a common full length damper shaft, which has integral damper position indicator.</li> <li>Slip &amp; Drive Discharge Connection</li> <li>Inlet Airflow Sensor</li> </ul> |              |  |  |  |
|                                                                                                                                                                                                 |  |                                                                                                                                                                                                      |                          |                                                                                                                                                                                                               |              |  |  |  |
| Revision: J Date: 07/01/2021                                                                                                                                                                    |  |                                                                                                                                                                                                      | Dimensions are in Inches |                                                                                                                                                                                                               | Page: 1 of 1 |  |  |  |